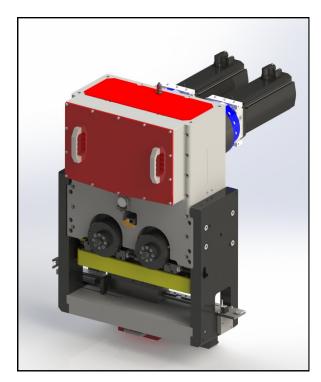

## **ELECTRICAL PRESS**

Electric stamping press have been developed to be integrated on multislide CMP or special stamping modul that does not require more than 300 cycle/ min of max speed.

Module frame cast iron version.

The module is controlled by a numerical axis which can rotate at a very low speed (Ex:Strip engage).

An effort measuring system is available to prevent damage due to improper setting.

The presses are available either as continuous rotation or tilting presses.