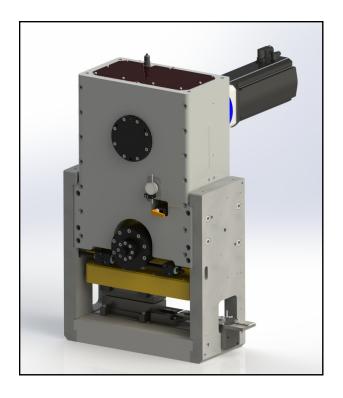

## **ELECTRICAL PRESS**

Electric stamping press have been developed to be integrated on multislide CMP or special stamping modul that does not require more than 300 cycle/ min of max speed.

Module frame cast iron version.

The module is controlled by a numerical axis which can rotate at a very low speed (Ex:Strip engage).

An effort measuring system is available to prevent damage due to improper setting.

The presses are available either as continuous rotation or tilting presses.