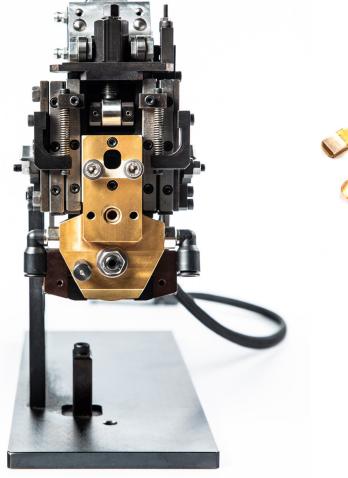

## RESISTANCE WELDING TECHNOLOGIES

Our welding heads were developed to be integrated into whichever type of machine: sliders, presses, welding bench, etc.

|                                  | Model     | Max. billet size           | Line diam. | Speed                 |
|----------------------------------|-----------|----------------------------|------------|-----------------------|
| NC line and profile welding head | TAS 30-16 | 10 to 36mm² // thickness 3 | 3mm        | Vmax : 250 Strokes/Mn |